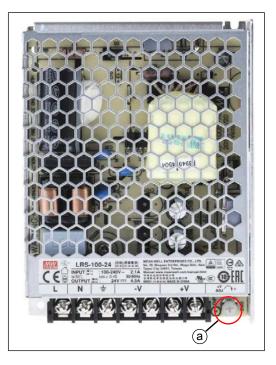

## Setting the output voltage

a Output voltage setting

### **INFORMATION**

After installation, the output voltage must be set to 24V