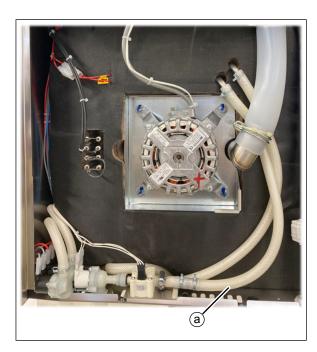

# **Disassembly**

a Hose for steaming

→ Disassemble the hose between the flowmeter and the water inlet pipe.