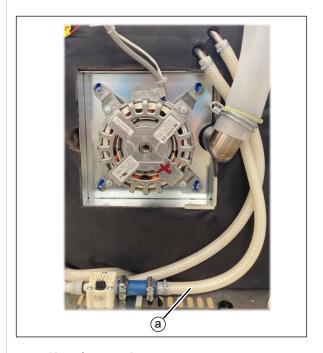

## **Assembly**

- a Hose for steaming
- → Mount hose between flowmeter and water inlet pipe. Use the enclosed clamp for mounting on the flowmeter.